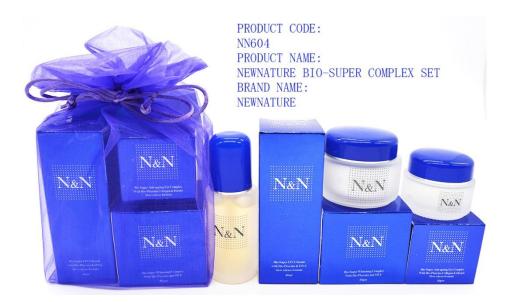

 NN Bio-Super Anti-ageing Eye Complex with Bio-Placenta, Collagen & Elastin:

**DESCRIPTION:** Slow release formula, powerful ingredients to reduce the appearance of fine line & wrinkles, dark circles, as it effectively hydrates and energizes skin. For skin type even most sensitive skin. The slow release formulation can penetrate and nourish your skin deeply for up to 24 hours.

## • NN Bio-Super Whitening Complex with Bio-Placenta and SWF:

**DESCRIPTION:** Slow release formula developed with dynamic ingredients to prevent the visible signs of ageing moisturize and nourish all skin type even most sensitive skin. It has Special Whitening Factor change your skin texture, make skin white. The slow release formulation can penetrate and nourish your skin deeply for up to 24 hours.

## NN Bio-Super DNA Serum with Bio-Placenta & DNA:

**DESCRIPTION:** Developed with dynamic ingredients to prevent the visible signs of ageing, moisturize and nourish all skin type even most sensitive skin. DNA element helps repair and restore the damaged skin. The slow release formulation can penetrate and nourish your skin deeply for up to 24 hours, it can use on all skin type.